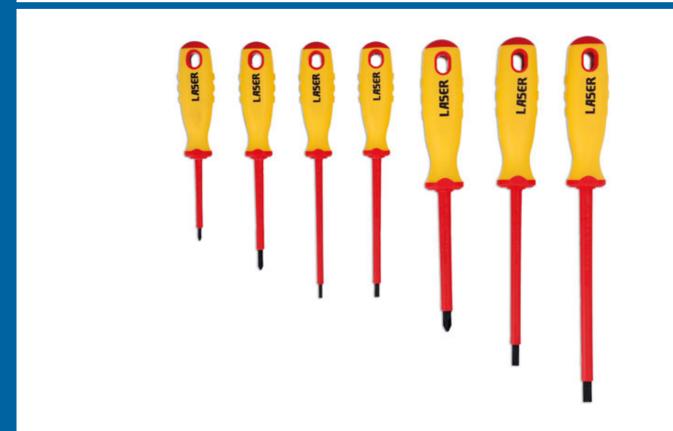

## **Insulated Screwdriver Set 7pc**

Fully insulated, VDE screwdriver set in Phillips and Flat profiles, with black tips, to IEC60900 standard for live working.

## **Additional Information**

- 4 x Flat: 3, 4mm x 100mm, 5.5 x 125mm, 6.5 x 150mm.
- 3 x Phillips: Ph0 x 60mm, Ph1 x 80mm, Ph2 x 100mm.
- · Insulated screwdrivers suitable for use on live circuits 1500V DC or 1000V AC.
- Ergonomic grip handle PP/TPR.
- All screwdrivers available individually, please see Laser Part Nos. 61134 61140.